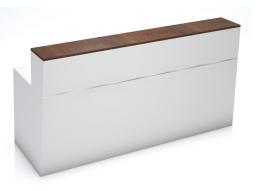

Waterfall Konnect

**66"** = \$8,600

**72"** = \$9,055

**84"** = \$9,810

**96"** = \$10,785

- Wood transaction counter
- Standard matte laminate chassis with recessed metal toekick
- Standard matte laminate worksurface with grommet
- 1 BBF ped with lock and side finger pull