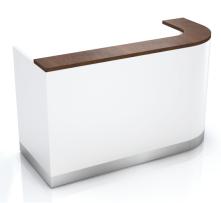

Tapered Konnect

**66"** = \$8,990

**72"** = \$9,935

**84"** = \$11,265

**96"** =\$12,910

Radius Konnect

**66"** = \$8,274

**72"** = \$8.933

**84"** = \$9,956

**96"** = \$11,256

- Wood transaction counter
- Tapered standard matte laminate chassis with 1/2" metal reveal
- Standard matte laminate worksurface with grommet
- 1 BBF ped with lock and side finger pull