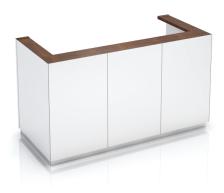

- Wood transaction counter
- Standard matte laminate chassis with flush metal toekick
- Standard matte laminate worksurface with grommet
- 1 BBF ped with lock and side finger pull

Korner Konnect

**66"** = \$8,660

**72"** = \$9,010

**84"** = \$9.590

**96"** = \$10,340

- Wood transaction counter
- Standard matte laminate chassis
- Standard matte laminate worksurface with grommet
- 1 BBF ped with lock and side finger pull