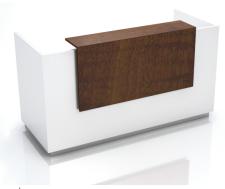

- Wood transaction counter
- Standard matte laminate chassis with flush metal toekick
- Standard matte laminate worksurface with grommet
- 1 BBF ped with lock and side finger pull

Korner Konnect

**66"** = \$8,660

**72"** = \$9,010

**84"** = \$9.590

**96"** = \$10,340

- Wood transaction counter
- Standard matte laminate chassis
- Standard matte laminate worksurface with grommet
- 1 BBF ped with lock and side finger pull