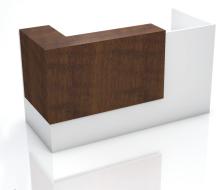

## konnect reception desk

Geo Konnect

**66"** = \$10.350

**72"** = \$10,720

**84"** = \$11,330

**96"** = \$12,125

- Wood transaction counter
- Standard matte laminate chassis
- Standard matte laminate worksurface with grommet
- 1 BBF ped with lock and side finger pull

Reveal Konnect

**66"** = \$11.680

**72"** = \$12,733

**84"** = \$14,475

**96"** = \$17,010

- Wood transaction counter
- Standard matte laminate chassis with 1/2" vertical accent reveals, and recessed metal toekick
- Standard matte laminate worksurface with grommep
- 1 BBF ped with lock and side finger pull