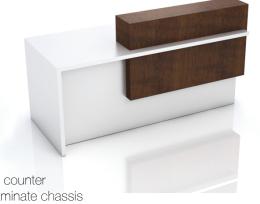

## konnect reception desk

Geo Konnect

**66"** = \$10.350

**72"** = \$10,720

**84"** = \$11,330

**96"** = \$12,125

- Wood transaction counter
- Standard matte laminate chassis
- Standard matte laminate worksurface with grommet
- 1 BBF ped with lock and side finger pull